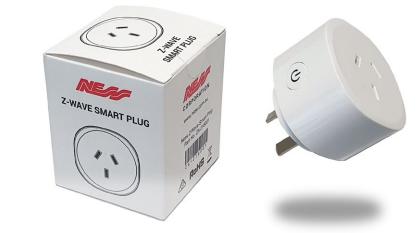

## **Ness Z-Wave Smart Plug**

Ness Z-Wave Smart Plug is a Z-Wave Switch plugin module specifically used to enable Z-Wave command and control (on/ off) of any mains powered devices.

Smart Plug can report wattage consumption or kWh energy usage.

This device is a security enabled Z-Wave Plus product that is able to use encrypted Z-Wave Plus messages to communicate to other security enabled Z-Wave Plus products.

- · Remotely control any plug-in mains device
- Up to 10A rated current
- Mains output is switchable ON/OFF by manual button or Z-Wave commands
- RGD LED indicates Z-Wave network status
- Supports Power Metering
- Supports Repeater role
- Supports Z-Wave SmartStart

## **Ordering Information**

ZA-216001 NESS Z-WAVE SMART PLUG (AU)

Innovative Electronic Solutions www.ness.com.au

NSW Ph 02 8825 9222 sales@ness.com.au

VIC Ph 03 9875 6400 nessmelb@ness.com.au

QLD Ph 07 3399 4910 nessbris@ness.com.au