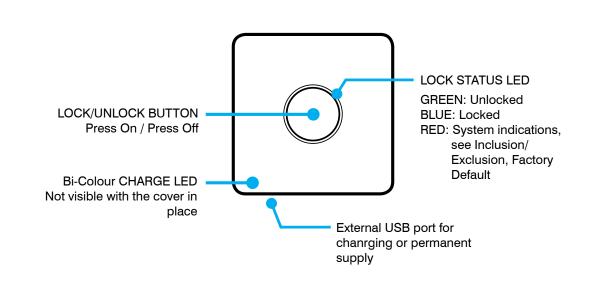

#### **OPERATION**

- Operate your Door Locks, Garage Doors/Gates by Z-Wave commands
- Onboard 12V Lock output
- · Onboard relay output
- Onboard Lock/Unlock button
- Aux input for door position sensors
- Supports Z-Wave SmartStart
- RGB LEDs provide status indication
- Programmable re-lock timer
- · Powered by a high capacity Li-ion 18650 battery
- Low battery warning and reporting
- USB-C port for battery charging