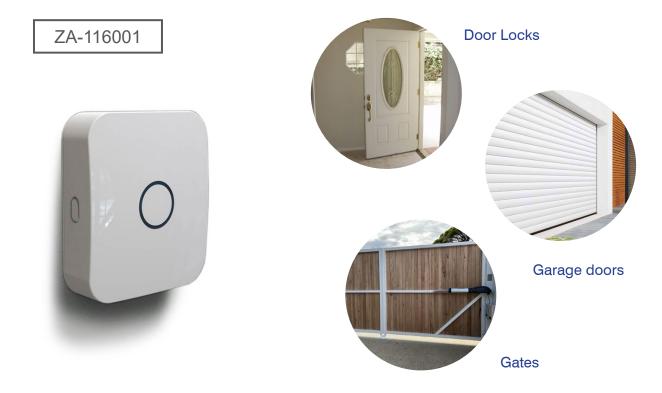

# Ness Z-Wave DLC

## Ness Z-Wave Door Lock Controller (DLC)

Ness Z-Wave Door Lock Controller (DLC) is a unique access control accessory providing a smart relay output and door position sensor inputs.

Ness DLC provides one relay output and one 12V DC power output for connection to existing devices such as an electric door strike, electromechanical lock, magnetic lock, garage door and gate etc., any of which can be operated remotely via Z-Wave wireless control commands.

- Operate your Door Locks, Garage Doors/Gates by Z-Wave commands
- Onboard 12V Lock output
- · Onboard relay output
- Onboard Lock/Unlock button
- Aux input for door position sensors
- Supports Z-Wave SmartStart
- RGB LEDs provide status indication
- Programmable re-lock timer
- · Powered by a high capacity Li-ion 18650 battery
- Low battery warning and reporting
- USB-C port for battery charging

#### **Ordering Information**

ZA-116001 Ness Z-Wave DLC

Innovative Electronic Solutions

QLD

www.ness.com.au

Ph 07 3399 4910 WA

Ph 08 9328 2511 nessper@ness.com.au

NSW Ph 02 8825 9222 sales@ness.com.au