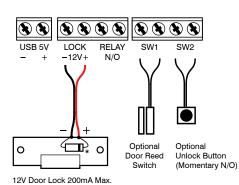

#### **TYPICAL CONNECTIONS**

#### **Connection Example 1**

Door Lock directly powered by the 12V Lock Output. (12V 200mA max.)