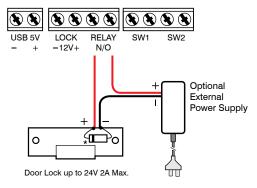

#### **TYPICAL CONNECTIONS**

### Connection Example 2

Door Lock switched by the onboard relay and powered by an optional external power supply. This permits the use of a higher current lock. (24V 2A max.)

\* A reverse biased diode is required to be fitted at the door lock to prevent spikes. (Diode is not supplied with Ness DLC.)