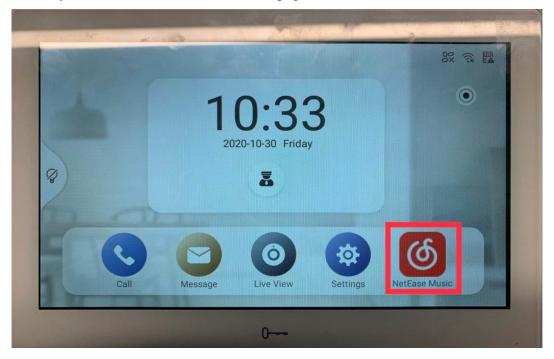

3) After we upload the app file, the uploading Status will be shown as below, wait a few minutes, the file will be uploaded successfully.

4) Then the Indoor Station will install the APP automatically. After a few minutes, you will see the APP on the main page of the indoor station.