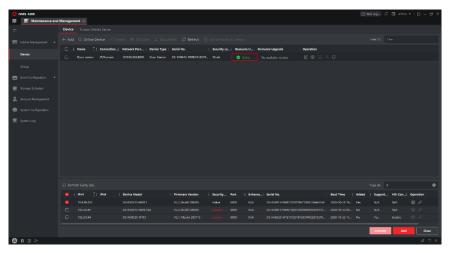

#### 1. Add Devices on iVMS-4200

1) Search for online devices and add the door station on iVMS-4200, enter username and password, and then confirm that the device is online.

| Title:   | How to install APP on Android Indoor Station | Version: | v1.0 | Date: | 2020/11/24 |
|----------|----------------------------------------------|----------|------|-------|------------|
| Product: | Video Intercom                               |          |      | Page: | 2 of 3     |