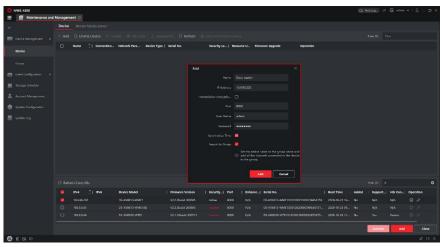

#### 1. Add Devices on iVMS-4200

1) Search for online devices and add the door station on iVMS-4200, enter username and password, and then confirm that the device is online.

| Title:   | How to install APP on Android Indoor Station | Version: | v1.0 | Date: | 2020/11/24 |
|----------|----------------------------------------------|----------|------|-------|------------|
| Product: | Video Intercom                               |          |      | Page: | 2 of 3     |