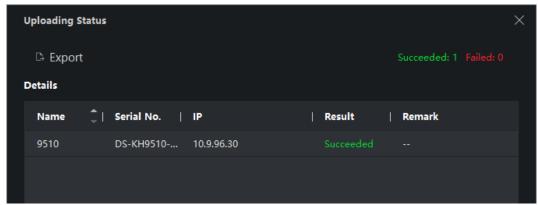

3) After we upload the app file, the uploading Status will be shown as below, wait a few minutes, the file will be uploaded successfully.

4) Then the Indoor Station will install the APP automatically. After a few minutes, you will see the APP on the main page of the indoor station.