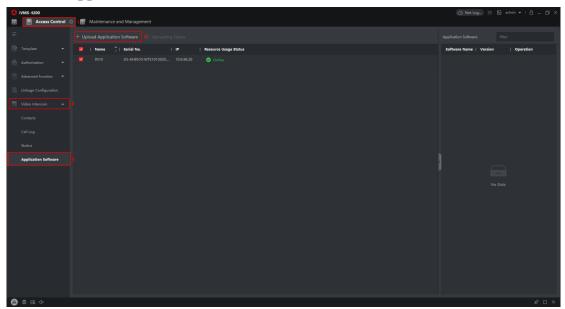

## 2. Upload applications to Android Indoor Station

1) Go to Access Control → Video Intercom → Application Software → Upload Application Software.

2) Choose the installation package and upload it.

**Note**: The indoor station only supports **no more than** 2 APPs.