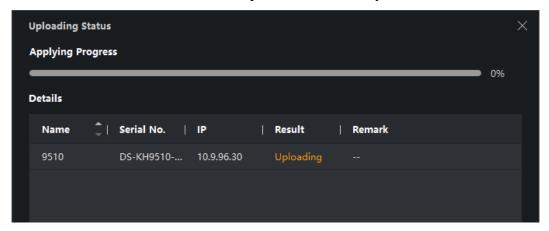

3) After we upload the app file, the uploading Status will be shown as below, wait a few minutes, the file will be uploaded successfully.

4) Then the Indoor Station will install the APP automatically. After a few minutes, you will see the APP on the main page of the indoor station.