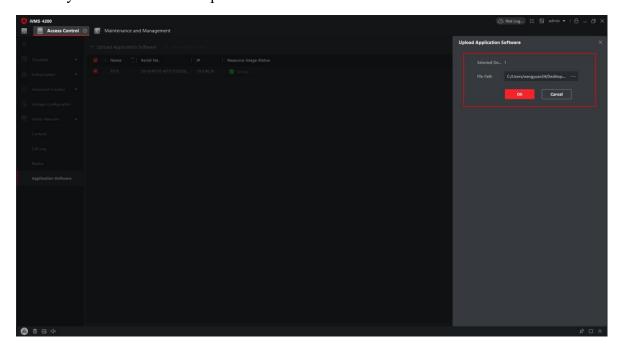

## 2. Upload applications to Android Indoor Station

1) Go to Access Control → Video Intercom → Application Software → Upload Application Software.

2) Choose the installation package and upload it.

**Note**: The indoor station only supports **no more than** 2 APPs.

**Note**: The storage of the APP you intent to install should be **less than** 150 MB. The flash memory resources should be **less than** 300 MB, or the overload data would be clear, but you can customize it up to 4 GB for DS-KH9510-WTE1.