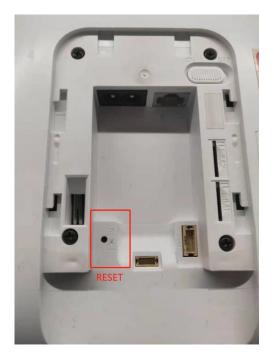

## How to Reset AX PRO Panel by Reset Button

1. Find the Reset Button on AX PRO Panel

## 2. Hardware Reset Steps

- 1) Power On the Panel
- 2) When you hear the first voice (**control panel is ready**), long press the reset button until you hear the voice (**reset default**).

**Note:** The reset process needs to be operated when the Panel power is just turned on, and it is invalid when the panel works normal