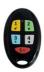

GUARDIAN's security features allow the addition of up to 8 Ness TWR wireless sensors, switches or radio siren. Arm, Disarm and Panic modes via radio key with back-to-base or SMS and Voice call monitoring options.

# OPTIONAL TWO WAY RADIO DEVICES

106-110 RK5 TWR 5 Button Pendant.

106-380 Single Button Pendant (qty1 supplied).

106-186 Wall-mount plate for 106-380 Pendant.

106-111 TWR Micro Reed Switch.

106-381 LUX TWR Radio PIR, programmable as Inactivity sensors or Security sensors.