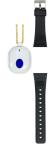

GUARDIAN offers professional medical alert functions including front panel Help button, inactivity timer option, add up to 8 neck-chain or wrist-worn Help pendants (one supplied), two-way voice channel call-back can be initiated on receiving a emergency alert.

Supplied with plug pack, internal backup battery and a pre-enrolled Two Way Radio Pendant with chain and wrist strap.

Ness Telstra SIM card is pre-fitted (locked to the unit).

#### **INCLUSIONS**

4G Antenna

Telstra SIM Card

9V DC Plug Pack

Pendant including neckchain and wrist strap PRE-ENROLLED

# OPTIONAL TWO WAY RADIO DEVICES

106-110 RK5 TWR 5 Button Pendant.

106-380 Single Button Pendant (qty1 supplied).

106-186 Wall-mount plate for 106-380 Pendant.

106-111 TWR Micro Reed Switch.

106-381 LUX TWR Radio PIR, programmable as Inactivity sensors or Security sensors.