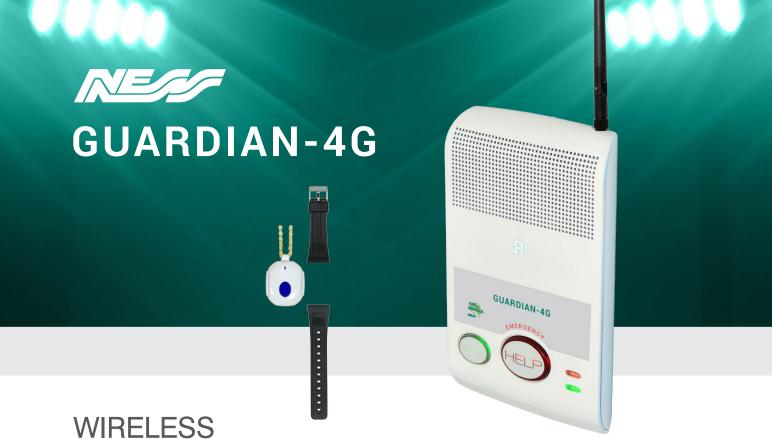

#### **MEDICAL**

- Help Alert
- Inactivity Alert
- Panic Alarm

Ness GUARDIAN is an ultra-capable Australian Made and Australian Standards compliant 4G medical alert and security controller with Two Way Radio (TWR) spread spectrum technology.

GUARDIAN offers professional medical alert functions including front panel Help button, inactivity timer option, add up to 8 neck-chain or wrist-worn Help pendants (one supplied), two-way voice channel call-back can be initiated on receiving a emergency alert.

Supplied with plug pack, internal backup battery and a pre-enrolled Two Way Radio Pendant with chain and wrist strap.

Ness Telstra SIM card is pre-fitted (locked to the unit).

#### **INCLUSIONS**

4G Antenna

Telstra SIM Card

9V DC Plug Pack

Pendant including neckchain and wrist strap PRE-ENROLLED