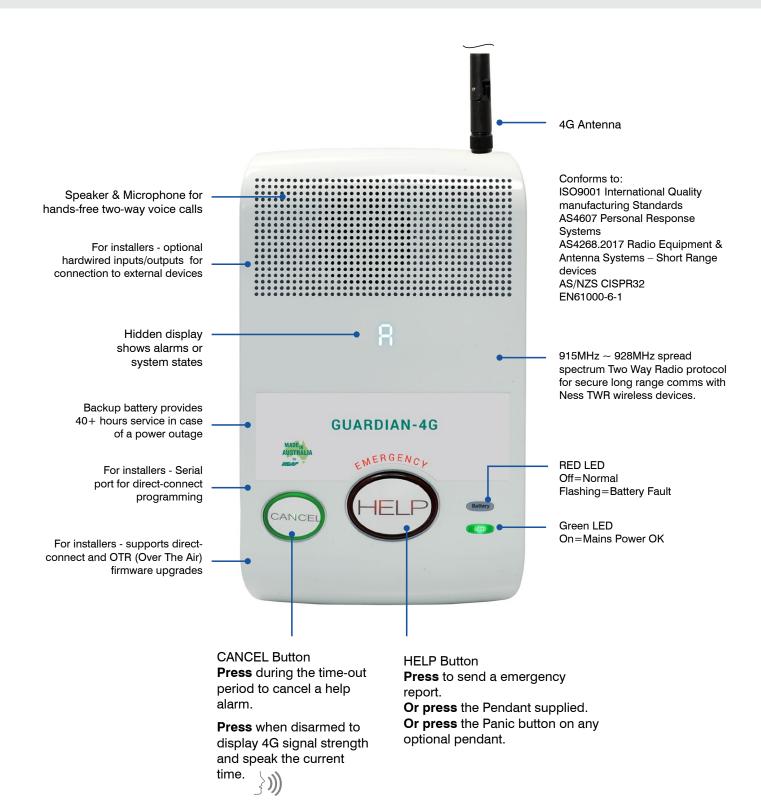

GUARDIAN offers professional medical alert functions including front panel Help button, inactivity timer option, add up to 8 neck-chain or wrist-worn Help pendants (one supplied), two-way voice channel call-back can be initiated on receiving a emergency alert.

GUARDIAN's security features allow the addition of up to 8 Ness TWR wireless sensors, switches or radio siren. Arm, Disarm and Panic modes via radio key with back-to-base or SMS and Voice call monitoring options.

Supplied with plug pack, internal backup battery and a pre-enrolled Two Way Radio Pendant with chain and wrist strap.

Ness Telstra SIM card is pre-fitted (locked to the unit).

#### **INCLUSIONS**

4G Antenna

Telstra SIM Card

9V DC Plug Pack

Pendant including neckchain and wrist strap PRE-ENROLLED