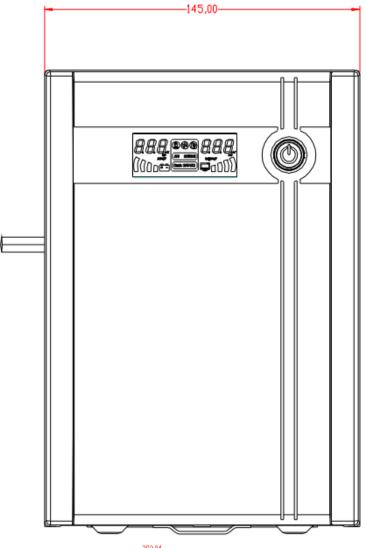

## Specification

| - Specification       |                                                                                       |
|-----------------------|---------------------------------------------------------------------------------------|
| Power                 |                                                                                       |
| UPS Capacity          | 3000 VA / 1800 W                                                                      |
| Input                 |                                                                                       |
| Input Voltage Range   | 140 VAC to 290 VAC                                                                    |
| Input Frequency       | 50/60 Hz self-adaptive                                                                |
| Plug Type             | Schuko                                                                                |
| Output                |                                                                                       |
| Output Voltage Range  | 210 VAC to 235 VAC                                                                    |
| Output Frequency      | 50/60 Hz ± 0.5 Hz self-adaptive                                                       |
| Transfer Time         | ≤ 10 ms                                                                               |
| Waveform              | PWM                                                                                   |
| Outlet Type           | Universal                                                                             |
| Outlet Number         | 4                                                                                     |
| Battery               |                                                                                       |
| Battery Type          | 12 V/9 Ah *4 pcs, lead-acid battery                                                   |
| Recharge Time         | 6-8 hours recover to 90% capacity                                                     |
| Typical Backup Time   | Run time at 100w: 150 min                                                             |
|                       | Run time at 600w: 15 min                                                              |
|                       | Run time at 900w: 6 min                                                               |
| Interface             |                                                                                       |
| Communicate Ports     | USB                                                                                   |
| Protection            |                                                                                       |
| Full Protection       | Surge protection, Overload protection, Discharge protection, Short circuit protection |
| Indicator             |                                                                                       |
| Display               | LCD Screen                                                                            |
|                       | Input Voltage, Output Voltage, Battery capacity, load level                           |
| Alarm                 | Charging Mode (DC mode): Sounding every 8 seconds                                     |
|                       | Low Battery: Sounding every second                                                    |
|                       | Overloading Mode: Sounding every 0.5 seconds                                          |
|                       | Fault: Continuously sounding                                                          |
| General               |                                                                                       |
| Operating Temperature | 0 °C to 40 °C (32 °F to 104 °F)                                                       |
| Operating Humidity    | 30% to 90% (non-condensing)                                                           |
| Dimension             | 412 mm × 145 mm × 210 mm (16.22" × 5.71" × 8.27")                                     |
| Weight                | Approx. 18.5 kg (40.8 lb)                                                             |

#### Dimension