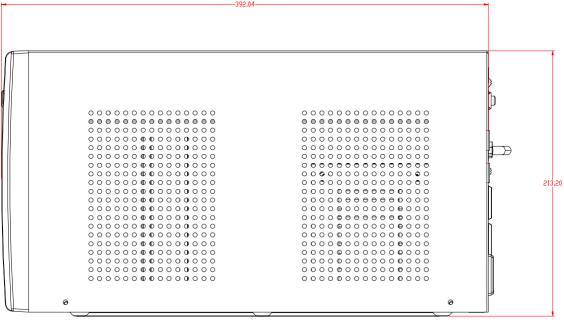

## Specification

| - Specification       |                                                                                       |
|-----------------------|---------------------------------------------------------------------------------------|
| Power                 |                                                                                       |
| UPS Capacity          | 3000 VA / 1800 W                                                                      |
| Input                 |                                                                                       |
| Input Voltage Range   | 140 VAC to 290 VAC                                                                    |
| Input Frequency       | 50/60 Hz self-adaptive                                                                |
| Plug Type             | Schuko                                                                                |
| Output                |                                                                                       |
| Output Voltage Range  | 210 VAC to 235 VAC                                                                    |
| Output Frequency      | 50/60 Hz ± 0.5 Hz self-adaptive                                                       |
| Transfer Time         | ≤ 10 ms                                                                               |
| Waveform              | PWM                                                                                   |
| Outlet Type           | Universal                                                                             |
| Outlet Number         | 4                                                                                     |
| Battery               |                                                                                       |
| Battery Type          | 12 V/9 Ah *4 pcs, lead-acid battery                                                   |
| Recharge Time         | 6-8 hours recover to 90% capacity                                                     |
| Typical Backup Time   | Run time at 100w: 150 min                                                             |
|                       | Run time at 600w: 15 min                                                              |
|                       | Run time at 900w: 6 min                                                               |
| Interface             |                                                                                       |
| Communicate Ports     | USB                                                                                   |
| Protection            |                                                                                       |
| Full Protection       | Surge protection, Overload protection, Discharge protection, Short circuit protection |
| Indicator             |                                                                                       |
| Display               | LCD Screen                                                                            |
|                       | Input Voltage, Output Voltage, Battery capacity, load level                           |
| Alarm                 | Charging Mode (DC mode): Sounding every 8 seconds                                     |
|                       | Low Battery: Sounding every second                                                    |
|                       | Overloading Mode: Sounding every 0.5 seconds                                          |
|                       | Fault: Continuously sounding                                                          |
| General               |                                                                                       |
| Operating Temperature | 0 °C to 40 °C (32 °F to 104 °F)                                                       |
| Operating Humidity    | 30% to 90% (non-condensing)                                                           |
| Dimension             | 412 mm × 145 mm × 210 mm (16.22" × 5.71" × 8.27")                                     |
| Weight                | Approx. 18.5 kg (40.8 lb)                                                             |

#### Dimension