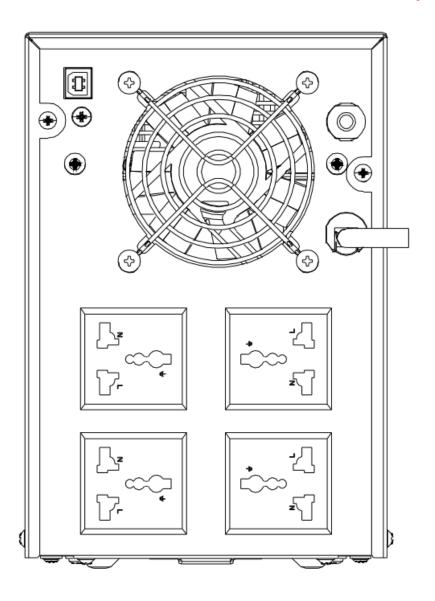

## Specification

| - Specification       |                                                                                       |
|-----------------------|---------------------------------------------------------------------------------------|
| Power                 |                                                                                       |
| UPS Capacity          | 3000 VA / 1800 W                                                                      |
| Input                 |                                                                                       |
| Input Voltage Range   | 140 VAC to 290 VAC                                                                    |
| Input Frequency       | 50/60 Hz self-adaptive                                                                |
| Plug Type             | Schuko                                                                                |
| Output                |                                                                                       |
| Output Voltage Range  | 210 VAC to 235 VAC                                                                    |
| Output Frequency      | 50/60 Hz ± 0.5 Hz self-adaptive                                                       |
| Transfer Time         | ≤ 10 ms                                                                               |
| Waveform              | PWM                                                                                   |
| Outlet Type           | Universal                                                                             |
| Outlet Number         | 4                                                                                     |
| Battery               |                                                                                       |
| Battery Type          | 12 V/9 Ah *4 pcs, lead-acid battery                                                   |
| Recharge Time         | 6-8 hours recover to 90% capacity                                                     |
| Typical Backup Time   | Run time at 100w: 150 min                                                             |
|                       | Run time at 600w: 15 min                                                              |
|                       | Run time at 900w: 6 min                                                               |
| Interface             |                                                                                       |
| Communicate Ports     | USB                                                                                   |
| Protection            |                                                                                       |
| Full Protection       | Surge protection, Overload protection, Discharge protection, Short circuit protection |
| Indicator             |                                                                                       |
| Display               | LCD Screen                                                                            |
|                       | Input Voltage, Output Voltage, Battery capacity, load level                           |
| Alarm                 | Charging Mode (DC mode): Sounding every 8 seconds                                     |
|                       | Low Battery: Sounding every second                                                    |
|                       | Overloading Mode: Sounding every 0.5 seconds                                          |
|                       | Fault: Continuously sounding                                                          |
| General               |                                                                                       |
| Operating Temperature | 0 °C to 40 °C (32 °F to 104 °F)                                                       |
| Operating Humidity    | 30% to 90% (non-condensing)                                                           |
| Dimension             | 412 mm × 145 mm × 210 mm (16.22" × 5.71" × 8.27")                                     |
| Weight                | Approx. 18.5 kg (40.8 lb)                                                             |