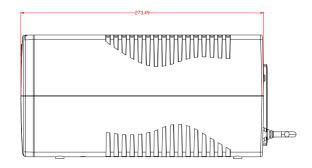

# Specification

| Specification |                          |                                                                                                                                                                |
|---------------|--------------------------|----------------------------------------------------------------------------------------------------------------------------------------------------------------|
| Model         |                          | DS-UPS1000                                                                                                                                                     |
| Power         | UPS Capacity             | 1000 VA / 600 W                                                                                                                                                |
| Input         | Input Voltage<br>Range   | 140 VAC to 290 VAC                                                                                                                                             |
|               | Input<br>Frequency       | 50/60 Hz                                                                                                                                                       |
| Output        | Output<br>Voltage Range  | 210 VAC to 235 VAC                                                                                                                                             |
|               | Output<br>Frequency      | 50 Hz ± 0.5 Hz                                                                                                                                                 |
|               | Transfer Time            | ≤ 10 ms                                                                                                                                                        |
|               | Waveform                 | PWM                                                                                                                                                            |
| Battery       | Battery Type             | 12 V/9 Ah                                                                                                                                                      |
|               | Recharge Time            | 4-6 hours recover to 90% capacity                                                                                                                              |
| Indicator     | Display                  | LED indicator  Working Mode (AC Mode): Solid green  Charging Mode (DC Mode): Solid red  Overloading Mode: Flashing yellow                                      |
|               | Alarm                    | Charging Mode (DC mode): Sounding every 8 seconds Low Battery: Sounding every second Overloading Mode: Sounding every 0.5 seconds Fault: Continuously sounding |
| Interface     | Communicate<br>Ports     | No                                                                                                                                                             |
| Protection    | Full Protection          | Surge protection, Overload protection, Short circuit protection                                                                                                |
| General       | Operating<br>Temperature | 0 °C to 40 °C (32 °F to 104 °F)                                                                                                                                |
|               | Operating<br>Humidity    | 30% to 90% (non-condensing)                                                                                                                                    |
|               | Dimension                | 274 mm × 95 mm × 139 mm (10.79" × 3.74" × 5.47")                                                                                                               |
|               | Weight                   | Approx. 5.4 kg (11.9 lb)                                                                                                                                       |

# Dimensions