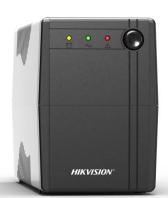

# DS-UPS1000 UPS

114-692

- Wide input voltage range
- Built-in AVR
- Super fast charging
- Overload and short circuit protection
- Compact design

### Available Model

DS-UPS1000