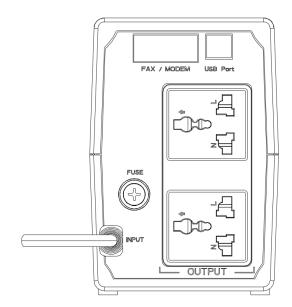

# Specification

| Specification |                          |                                                                                                                                                                |
|---------------|--------------------------|----------------------------------------------------------------------------------------------------------------------------------------------------------------|
| Model         |                          | DS-UPS1000                                                                                                                                                     |
| Power         | UPS Capacity             | 1000 VA / 600 W                                                                                                                                                |
| Input         | Input Voltage<br>Range   | 140 VAC to 290 VAC                                                                                                                                             |
|               | Input<br>Frequency       | 50/60 Hz                                                                                                                                                       |
| Output        | Output<br>Voltage Range  | 210 VAC to 235 VAC                                                                                                                                             |
|               | Output<br>Frequency      | 50 Hz ± 0.5 Hz                                                                                                                                                 |
|               | Transfer Time            | ≤ 10 ms                                                                                                                                                        |
|               | Waveform                 | PWM                                                                                                                                                            |
| Battery       | Battery Type             | 12 V/9 Ah                                                                                                                                                      |
|               | Recharge Time            | 4-6 hours recover to 90% capacity                                                                                                                              |
| Indicator     | Display                  | LED indicator  Working Mode (AC Mode): Solid green  Charging Mode (DC Mode): Solid red  Overloading Mode: Flashing yellow                                      |
|               | Alarm                    | Charging Mode (DC mode): Sounding every 8 seconds Low Battery: Sounding every second Overloading Mode: Sounding every 0.5 seconds Fault: Continuously sounding |
| Interface     | Communicate<br>Ports     | No                                                                                                                                                             |
| Protection    | Full Protection          | Surge protection, Overload protection, Short circuit protection                                                                                                |
| General       | Operating<br>Temperature | 0 °C to 40 °C (32 °F to 104 °F)                                                                                                                                |
|               | Operating<br>Humidity    | 30% to 90% (non-condensing)                                                                                                                                    |
|               | Dimension                | 274 mm × 95 mm × 139 mm (10.79" × 3.74" × 5.47")                                                                                                               |
|               | Weight                   | Approx. 5.4 kg (11.9 lb)                                                                                                                                       |