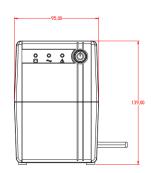

# Specification

| Specification |                          |                                                                                                                                                                |
|---------------|--------------------------|----------------------------------------------------------------------------------------------------------------------------------------------------------------|
| Model         |                          | DS-UPS1000                                                                                                                                                     |
| Power         | UPS Capacity             | 1000 VA / 600 W                                                                                                                                                |
| Input         | Input Voltage<br>Range   | 140 VAC to 290 VAC                                                                                                                                             |
|               | Input<br>Frequency       | 50/60 Hz                                                                                                                                                       |
| Output        | Output<br>Voltage Range  | 210 VAC to 235 VAC                                                                                                                                             |
|               | Output<br>Frequency      | 50 Hz ± 0.5 Hz                                                                                                                                                 |
|               | Transfer Time            | ≤ 10 ms                                                                                                                                                        |
|               | Waveform                 | PWM                                                                                                                                                            |
| Battery       | Battery Type             | 12 V/9 Ah                                                                                                                                                      |
|               | Recharge Time            | 4-6 hours recover to 90% capacity                                                                                                                              |
| Indicator     | Display                  | LED indicator  Working Mode (AC Mode): Solid green  Charging Mode (DC Mode): Solid red  Overloading Mode: Flashing yellow                                      |
|               | Alarm                    | Charging Mode (DC mode): Sounding every 8 seconds Low Battery: Sounding every second Overloading Mode: Sounding every 0.5 seconds Fault: Continuously sounding |
| Interface     | Communicate<br>Ports     | No                                                                                                                                                             |
| Protection    | Full Protection          | Surge protection, Overload protection, Short circuit protection                                                                                                |
| General       | Operating<br>Temperature | 0 °C to 40 °C (32 °F to 104 °F)                                                                                                                                |
|               | Operating<br>Humidity    | 30% to 90% (non-condensing)                                                                                                                                    |
|               | Dimension                | 274 mm × 95 mm × 139 mm (10.79" × 3.74" × 5.47")                                                                                                               |
|               | Weight                   | Approx. 5.4 kg (11.9 lb)                                                                                                                                       |

# Dimensions