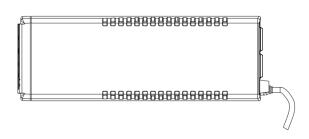

# Specification

| Specification |                          |                                                                                                                                                                |
|---------------|--------------------------|----------------------------------------------------------------------------------------------------------------------------------------------------------------|
| Model         |                          | DS-UPS1000                                                                                                                                                     |
| Power         | UPS Capacity             | 1000 VA / 600 W                                                                                                                                                |
| Input         | Input Voltage<br>Range   | 140 VAC to 290 VAC                                                                                                                                             |
|               | Input<br>Frequency       | 50/60 Hz                                                                                                                                                       |
| Output        | Output<br>Voltage Range  | 210 VAC to 235 VAC                                                                                                                                             |
|               | Output<br>Frequency      | 50 Hz ± 0.5 Hz                                                                                                                                                 |
|               | Transfer Time            | ≤ 10 ms                                                                                                                                                        |
|               | Waveform                 | PWM                                                                                                                                                            |
| Battery       | Battery Type             | 12 V/9 Ah                                                                                                                                                      |
|               | Recharge Time            | 4-6 hours recover to 90% capacity                                                                                                                              |
| Indicator     | Display                  | LED indicator  Working Mode (AC Mode): Solid green  Charging Mode (DC Mode): Solid red  Overloading Mode: Flashing yellow                                      |
|               | Alarm                    | Charging Mode (DC mode): Sounding every 8 seconds Low Battery: Sounding every second Overloading Mode: Sounding every 0.5 seconds Fault: Continuously sounding |
| Interface     | Communicate<br>Ports     | No                                                                                                                                                             |
| Protection    | Full Protection          | Surge protection, Overload protection, Short circuit protection                                                                                                |
| General       | Operating<br>Temperature | 0 °C to 40 °C (32 °F to 104 °F)                                                                                                                                |
|               | Operating<br>Humidity    | 30% to 90% (non-condensing)                                                                                                                                    |
|               | Dimension                | 274 mm × 95 mm × 139 mm (10.79" × 3.74" × 5.47")                                                                                                               |
|               | Weight                   | Approx. 5.4 kg (11.9 lb)                                                                                                                                       |

# Dimensions