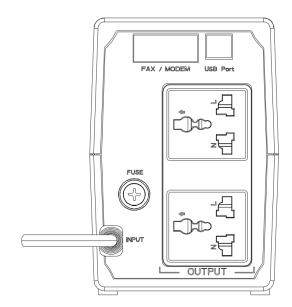

## Specification

|            | Model                 | DS-UPS600                                                   |
|------------|-----------------------|-------------------------------------------------------------|
| Power      | UPS Capacity          | 600 VA / 360 W                                              |
| Input      | Input Voltage Range   | 140 VAC to 290 VAC                                          |
|            | Input Frequency       | 50/60 Hz                                                    |
| Output     | Output Voltage Range  | 210 VAC to 235 VAC                                          |
|            | Output Frequency      | 50 Hz ± 0.5 Hz                                              |
|            | Transfer Time         | ≤ 10 ms                                                     |
|            | Waveform              | PWM                                                         |
| Battery    | Battery Type          | 12 V/7 Ah                                                   |
|            | Recharge Time         | 4-6 hours recover to 90% capacity                           |
| Indicator  | Display               | LED indicator                                               |
|            |                       | Working Mode (AC Mode): Solid green                         |
|            |                       | Charging Mode (DC Mode): Solid red                          |
|            |                       | Overloading Mode: Flashing yellow                           |
|            | Alarm                 | Charging Mode (DC mode): Sounding every 8 seconds           |
|            |                       | Low Battery: Sounding every second                          |
|            |                       | Overloading Mode: Sounding every 0.5 seconds                |
|            |                       | Fault: Continuously sounding                                |
| Interface  | Communicate Ports     | No                                                          |
| Protection | Full Protection       | Surge protection, Overload protection, Discharge protection |
| General    | Operating Temperature | 0 °C to 40 °C (32 °F to 104 °F)                             |
|            | Operating Humidity    | 30% to 90% (non-condensing)                                 |
|            | Dimension             | 274 mm × 95 mm × 139 mm (10.79" × 3.74" × 5.47")            |
|            | Weight                | Approx. 4.2 kg (9.26 lb)                                    |