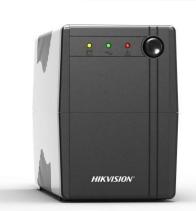

## DS-UPS600 UPS

114-691

- Wide input voltage range
- Built-in AVR
- Super fast charging
- Overload and short circuit protection
- Compact design

## Specification

|            | Model                 | DS-UPS600                                                   |
|------------|-----------------------|-------------------------------------------------------------|
| Power      | UPS Capacity          | 600 VA / 360 W                                              |
| Input      | Input Voltage Range   | 140 VAC to 290 VAC                                          |
|            | Input Frequency       | 50/60 Hz                                                    |
| Output     | Output Voltage Range  | 210 VAC to 235 VAC                                          |
|            | Output Frequency      | 50 Hz ± 0.5 Hz                                              |
|            | Transfer Time         | ≤ 10 ms                                                     |
|            | Waveform              | PWM                                                         |
| Battery    | Battery Type          | 12 V/7 Ah                                                   |
|            | Recharge Time         | 4-6 hours recover to 90% capacity                           |
| Indicator  | Display               | LED indicator                                               |
|            |                       | Working Mode (AC Mode): Solid green                         |
|            |                       | Charging Mode (DC Mode): Solid red                          |
|            |                       | Overloading Mode: Flashing yellow                           |
|            | Alarm                 | Charging Mode (DC mode): Sounding every 8 seconds           |
|            |                       | Low Battery: Sounding every second                          |
|            |                       | Overloading Mode: Sounding every 0.5 seconds                |
|            |                       | Fault: Continuously sounding                                |
| Interface  | Communicate Ports     | No                                                          |
| Protection | Full Protection       | Surge protection, Overload protection, Discharge protection |
| General    | Operating Temperature | 0 °C to 40 °C (32 °F to 104 °F)                             |
|            | Operating Humidity    | 30% to 90% (non-condensing)                                 |
|            | Dimension             | 274 mm × 95 mm × 139 mm (10.79" × 3.74" × 5.47")            |
|            | Weight                | Approx. 4.2 kg (9.26 lb)                                    |