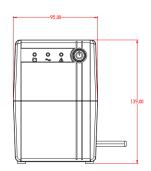

## Specification

|            | Model                 | DS-UPS600                                                   |
|------------|-----------------------|-------------------------------------------------------------|
| Power      | UPS Capacity          | 600 VA / 360 W                                              |
| Input      | Input Voltage Range   | 140 VAC to 290 VAC                                          |
|            | Input Frequency       | 50/60 Hz                                                    |
| Output     | Output Voltage Range  | 210 VAC to 235 VAC                                          |
|            | Output Frequency      | 50 Hz ± 0.5 Hz                                              |
|            | Transfer Time         | ≤ 10 ms                                                     |
|            | Waveform              | PWM                                                         |
| Battery    | Battery Type          | 12 V/7 Ah                                                   |
|            | Recharge Time         | 4-6 hours recover to 90% capacity                           |
| Indicator  | Display               | LED indicator                                               |
|            |                       | Working Mode (AC Mode): Solid green                         |
|            |                       | Charging Mode (DC Mode): Solid red                          |
|            |                       | Overloading Mode: Flashing yellow                           |
|            | Alarm                 | Charging Mode (DC mode): Sounding every 8 seconds           |
|            |                       | Low Battery: Sounding every second                          |
|            |                       | Overloading Mode: Sounding every 0.5 seconds                |
|            |                       | Fault: Continuously sounding                                |
| Interface  | Communicate Ports     | No                                                          |
| Protection | Full Protection       | Surge protection, Overload protection, Discharge protection |
| General    | Operating Temperature | 0 °C to 40 °C (32 °F to 104 °F)                             |
|            | Operating Humidity    | 30% to 90% (non-condensing)                                 |
|            | Dimension             | 274 mm × 95 mm × 139 mm (10.79" × 3.74" × 5.47")            |
|            | Weight                | Approx. 4.2 kg (9.26 lb)                                    |

## Dimensions