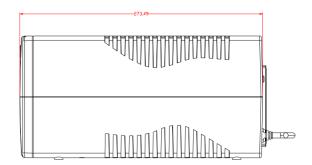

## Specification

|            | Model                 | DS-UPS600                                                   |
|------------|-----------------------|-------------------------------------------------------------|
| Power      | UPS Capacity          | 600 VA / 360 W                                              |
| Input      | Input Voltage Range   | 140 VAC to 290 VAC                                          |
|            | Input Frequency       | 50/60 Hz                                                    |
| Output     | Output Voltage Range  | 210 VAC to 235 VAC                                          |
|            | Output Frequency      | 50 Hz ± 0.5 Hz                                              |
|            | Transfer Time         | ≤ 10 ms                                                     |
|            | Waveform              | PWM                                                         |
| Battery    | Battery Type          | 12 V/7 Ah                                                   |
|            | Recharge Time         | 4-6 hours recover to 90% capacity                           |
| Indicator  | Display               | LED indicator                                               |
|            |                       | Working Mode (AC Mode): Solid green                         |
|            |                       | Charging Mode (DC Mode): Solid red                          |
|            |                       | Overloading Mode: Flashing yellow                           |
|            | Alarm                 | Charging Mode (DC mode): Sounding every 8 seconds           |
|            |                       | Low Battery: Sounding every second                          |
|            |                       | Overloading Mode: Sounding every 0.5 seconds                |
|            |                       | Fault: Continuously sounding                                |
| Interface  | Communicate Ports     | No                                                          |
| Protection | Full Protection       | Surge protection, Overload protection, Discharge protection |
| General    | Operating Temperature | 0 °C to 40 °C (32 °F to 104 °F)                             |
|            | Operating Humidity    | 30% to 90% (non-condensing)                                 |
|            | Dimension             | 274 mm × 95 mm × 139 mm (10.79" × 3.74" × 5.47")            |
|            | Weight                | Approx. 4.2 kg (9.26 lb)                                    |

## Dimensions