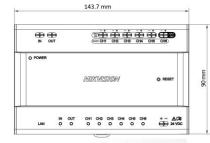

## **Key Feature**

- 2-wire IP distributor
- 6 2-wire cascade interfaces with device power supply
- 2 cascade interfaces for DS-KAD706Y / DS-KAD706Y-S .
- 8 interface indicators, 1 RJ-45 Interface, 1 Reset button •
- Din rail mounting, 24VDC ٠

#### **Device interfaces**

| Network<br>interface   | 1 RJ45                                                            |
|------------------------|-------------------------------------------------------------------|
| Two-wire<br>interface  | 8 (2 for casacading, 6 for devices)                               |
| Signal indicator       | 8                                                                 |
| Power indicator        | 1                                                                 |
| Reset                  | 1                                                                 |
| General                |                                                                   |
| Power supply           | 24 VDC                                                            |
| Power<br>consumption   | CH1 to CH5<6 W, CH6<16 W                                          |
| Working<br>temperature | -10 $^\circ$ C to 55 $^\circ$ C (14 $^\circ$ F to 131 $^\circ$ F) |
| Working<br>humidity    | 10% to 90%                                                        |

# **Dimension**

HIKVISION