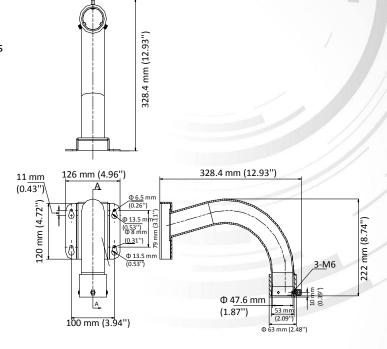

## **Dimension**

#### **Parameter**

| Model      | DS-1697ZJ-Y                                       |     |
|------------|---------------------------------------------------|-----|
| Parameters | Wall Mount                                        |     |
| Appearance | Silver moon grey                                  | r p |
| Material   | SUS316L                                           |     |
| Dimension  | 126 mm × 222 mm × 328 mm (4.96" × 8.74" × 12.93") |     |
| Weight     | Approx. 2307 g (5.09 lb.)                         |     |