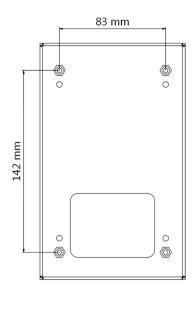

### **Dimension**

Front View

Slide View

Rear View

#### Installation

Insert 4 expension tubes into the wall.

Fix the protective shield on the wall with 4 screws. Install the door station into the protective shield with 4 screws.