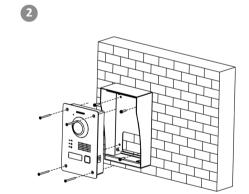

#### Installation

Insert 4 expension tubes into the wall.

Fix the protective shield on the wall with 4 screws. Install the door station into the protective shield with 4 screws.