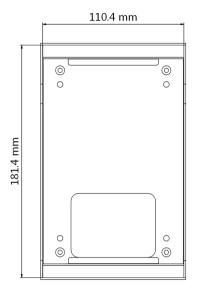

## **Specification**

| Model                 | DS-KAB8103-IMEX                    |
|-----------------------|------------------------------------|
| Material              | SPCC steel                         |
| Working temperature   | -40 °C to +70 °C(-40° F to 158° F) |
| Working humidity      | 10% to 90%                         |
| Dimension (W × H × D) | 110.4 mm × 181.4 mm × 60.55 mm     |

### **Dimension**

Front View

Slide View

Rear View