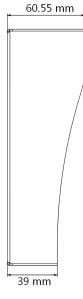

## **Specification**

| Model                 | DS-KAB8103-IMEX                    |
|-----------------------|------------------------------------|
| Material              | SPCC steel                         |
| Working temperature   | -40 °C to +70 °C(-40° F to 158° F) |
| Working humidity      | 10% to 90%                         |
| Dimension (W × H × D) | 110.4 mm × 181.4 mm × 60.55 mm     |

### **Dimension**

Front View

Slide View

Rear View