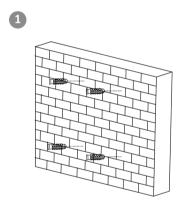

#### Installation

Insert 4 expension tubes into the wall.

Fix the protective shield on the wall with 4 screws. Install the door station into the protective shield with 4 screws.