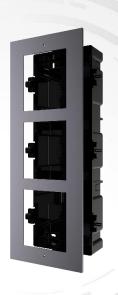

## **Key Feature**

- Contains gang box, cover screws, lines, etc.
- · Adapts to three-module flush mounting.

### **Specification**

| Parameters          | Cover                                               | Gang Box                                           |
|---------------------|-----------------------------------------------------|----------------------------------------------------|
| Material            | Aviation Aluminum                                   | Plastic                                            |
| Working temperature | -40° C to +55° C(-40° F to 131° F)                  |                                                    |
| Working<br>humidity | 10% to 95%                                          |                                                    |
| Dimension           | 337.8 × 124 × 4 mm<br>(13.3" × 4.88" ×<br>0.16")    | 338.8 × 134 × 56<br>mm (13.33" × 5.31"<br>× 2.20") |
| Weight              | 784 g (with packaging)<br>420 g (without packaging) |                                                    |