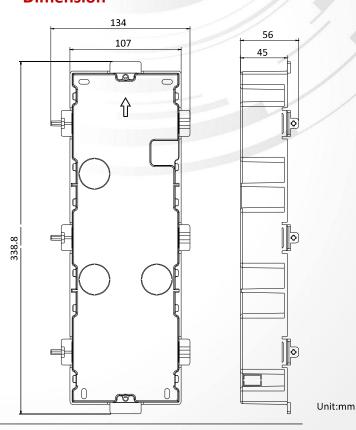

### **Specification**

| Parameters          | Cover                                               | Gang Box                                           |
|---------------------|-----------------------------------------------------|----------------------------------------------------|
| Material            | Aviation Aluminum                                   | Plastic                                            |
| Working temperature | -40° C to +55° C(-40° F to 131° F)                  |                                                    |
| Working<br>humidity | 10% to 95%                                          |                                                    |
| Dimension           | 337.8 × 124 × 4 mm<br>(13.3" × 4.88" ×<br>0.16")    | 338.8 × 134 × 56<br>mm (13.33" × 5.31"<br>× 2.20") |
| Weight              | 784 g (with packaging)<br>420 g (without packaging) |                                                    |

#### **Dimension**