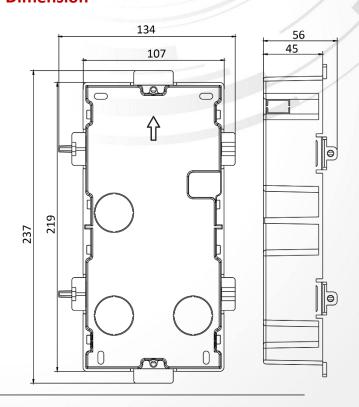

## **Specification**

| Parameters          | Cover                                            | Gang Box                                        |
|---------------------|--------------------------------------------------|-------------------------------------------------|
| Material            | Aviation Aluminum                                | Plastic                                         |
| Working temperature | -40° C to +55° C(-40° F to 131° F)               |                                                 |
| Working<br>humidity | 10% to 95%                                       |                                                 |
| Dimension           | 236 × 124 × 4 mm<br>(9.29" × 4.88" ×<br>0.16")   | 237 × 135 × 56 mm<br>(9.33" × 5.31" ×<br>2.20") |
| Weight              | 588 g (with packaging) 290 g (without packaging) |                                                 |

#### **Dimension**