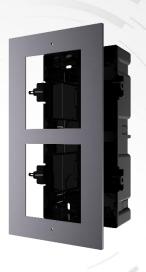

# DS-KD-ACF2 Accessory Package

104-928F2

### **Key Feature**

- Contains gang box, cover screws, lines, etc.
- Adapts to two-module flush mounting.

## **Specification**

| Parameters          | Cover                                            | Gang Box                                        |
|---------------------|--------------------------------------------------|-------------------------------------------------|
| Material            | Aviation Aluminum                                | Plastic                                         |
| Working temperature | -40° C to +55° C(-40° F to 131° F)               |                                                 |
| Working<br>humidity | 10% to 95%                                       |                                                 |
| Dimension           | 236 × 124 × 4 mm<br>(9.29" × 4.88" ×<br>0.16")   | 237 × 135 × 56 mm<br>(9.33" × 5.31" ×<br>2.20") |
| Weight              | 588 g (with packaging) 290 g (without packaging) |                                                 |