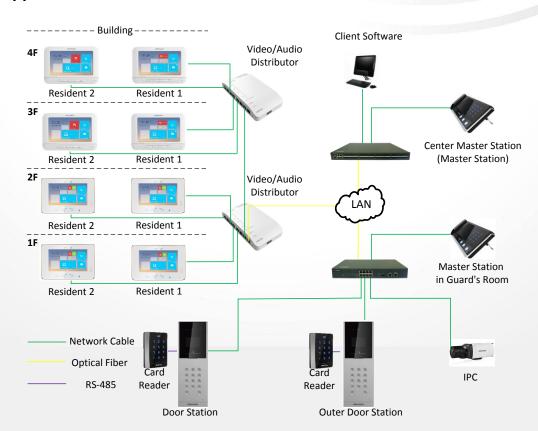

## DS-KAD606-P Video/Audio Distributor

104-833B

## **Key Features**

- 8 RJ-45 interfaces, including 6 adaptive 10/100 Mbps LAN interfaces supporting network cable powering and 2 adaptive 10/100 Mbps cascading LAN interfaces
- 6 adaptive 10/100 Mbps LAN interfaces supports providing 24 VDC for video intercom devices
- IEEE802.3, IEEE802.3u, IEEE802.3x
- Storing and forwarding function
- Over 1000,000 h mean time between failure

#### Note:

24V DC power adapter is included in the package.

## **Typical Application**







# **Specifications**

| Model                 |                           | DS-KAD606-P                                           |
|-----------------------|---------------------------|-------------------------------------------------------|
| Network<br>parameters | Interface number          | Eight 10/100 Mbps Interfaces                          |
|                       | Interface type            | RJ-45, Full/Half-Duplex, MDI/MDI-X Self-Adaptive      |
|                       | Standard                  | IEEE802.3, IEEE802.3u, IEEE802.3x                     |
|                       | Processing type           | Storing and Forwarding                                |
|                       | Flow control              | IEEE802.3x (Full-Duplex), Back Pressure (Half-Duplex) |
|