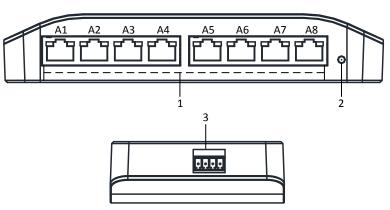

## **Physical Interfaces**

| Index | Description          |  |
|-------|----------------------|--|
| 1     | 8 RJ-45 Interfaces   |  |
| 2     | Power Indicator      |  |
| 3     | 24 VDC, Power Socket |  |

### **Notes:**

- Interfaces (A1, A2, A3, A4, A5, and A6) are 6 adaptive 10/100 Mbps LAN interfaces supporting network cable powering.
- Interfaces (A7 and A8) are 2 adaptive
  10/100 Mbps cascading LAN interfaces.