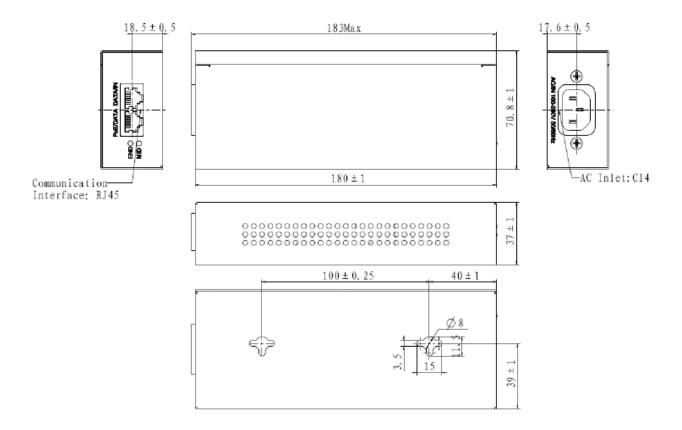

### **Dimensions**

| Operating Humidity    | 5% ~ 90%                  |
|-----------------------|---------------------------|
| Weight                | 473g                      |
| Dimension             | 185mm*70.8mm*37mm (L*W*H) |
| Operating Temperature | -20 ~ 60 °C               |