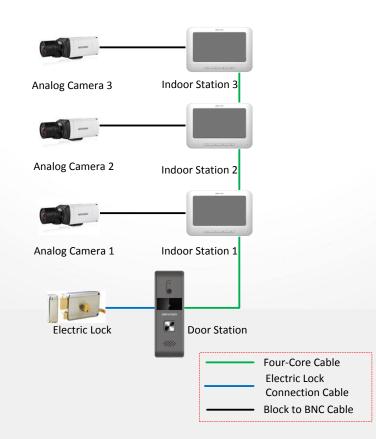

# **HIKVISIO**N

# DS-KB2421-IM Video Intercom Door Station

## 104-103

#### **Key Features**

- Hands-free video intercom communication
- Supports two door stations in the intercom system
- Self-adaptive IR supplement (with photoresistor)
- One-touch calling
- Pinhole camera with 720 x 576 @ 25 fps
- Unlock controlling
- Anti-oxidant zinc alloy
- Vandal-resistant
- Convenient installation
- IP65

#### **Typical Application**







# Specifications

| Model                |                           | DS-KB2421-IM                                                                                            |
|----------------------|---------------------------|---------------------------------------------------------------------------------------------------------|
| Video<br>parameters  | Camera                    | 1/4" CMOS                                                                                               |
|                      | Resolution                | 720 × 576                                                                                               |
|                      | Video frame rate          | PAL: 25 fps