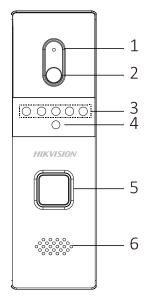

### Appearance

| Index | Description      |  |
|-------|------------------|--|
| 1     | Microphone       |  |
| 2     | Built-in Camera  |  |
| 3     | Supplement Light |  |
| 4     | Photoresistor    |  |
| 5     | Call Button      |  |
| 6     | Loudspeaker      |  |