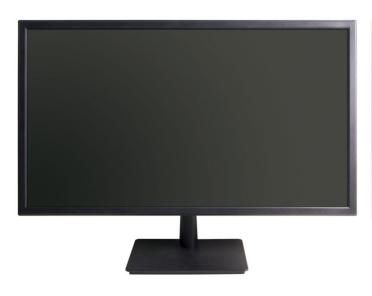

## 28" 4K CCTV LED Monitor

#### **Product Feature**

- 4K HD Solution
- Using all-imported industrial-grade LED screen, Designed for CCTV.
- High brightness, High contrast, High definition.
- Adapt newest 3D digital filtering and 3D digital noise reduction technology.
- Picture fast response; 178 ° wide viewing angle; Ensure that the image display is not deformed.
- 7/24 working Status; Continue working 5 years.
- Metal chassis design, Anti-static, Anti-magnetic field, Anti-interference, no radiation.
- Human Friendly Menu; Convenient Controller.