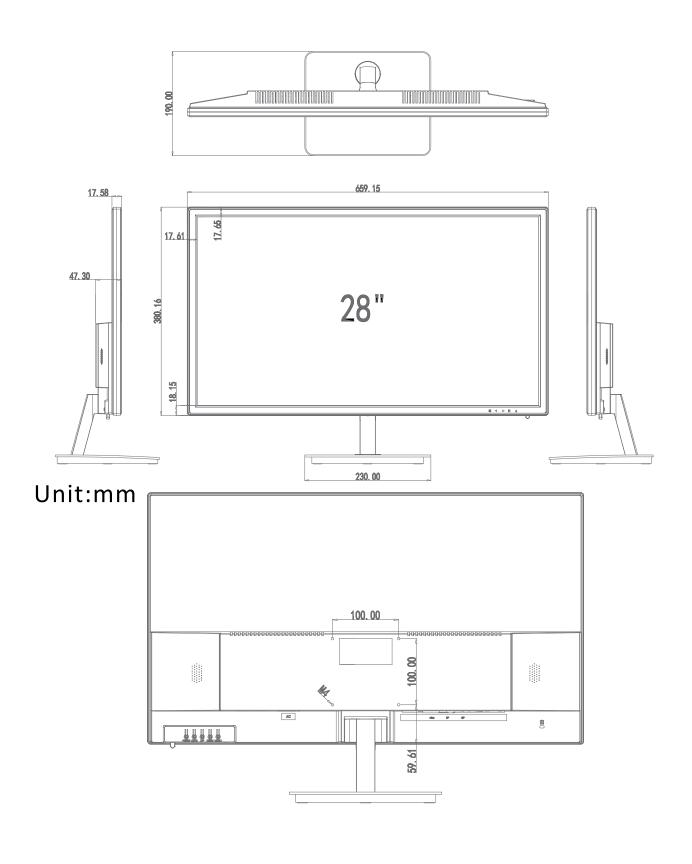

#### **DISPLAY CHARACTERISTICS**

| LC-ME2801-4K            |
|-------------------------|
|                         |
| 28"                     |
| 620.93mm(W)× 341.3mm(H) |
| 16:9                    |
| TFT-LED                 |
| 3840 × 2160             |
| 1.073G                  |
| 0.1617(H)×0.1617(V)     |
| 350cd/m <sup>2</sup>    |
| 1000:1                  |
| 178(H) /178(V)          |
| 5ms                     |
| LED                     |
|                         |

# POWER&Mount Way

| Power               | AC100V~240V,50/60Hz                        |
|---------------------|--------------------------------------------|
| Working Temperature | -30 to +85 °C                              |
| Power Consumption   | ≦40W                                       |
| Menu                | Chinese/English(other languages supported) |
| Mounting/Weight     | VESA mount/7kg                             |
| MTBF                | 50000Hours                                 |
|                     |                                            |