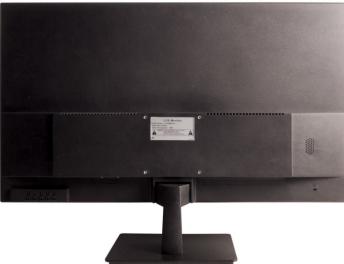

| HDMI 2.0 | 1            |
|----------|--------------|
| DP       | 1            |
| USB      | 1            |
| Power    | 1            |
| Speaker  | 2x3W(Stereo) |
| VIDEO    |              |

#### **VIDEO**

| Color System                     | PAL/NTSC/SECAM                                                                           |
|----------------------------------|------------------------------------------------------------------------------------------|
| OSD Control                      | Auto adjust, Brightness, Contrast, Hori. / Vert. Position, Clock, phase, Color, Language |
| 3D comb filter                   | YES                                                                                      |
| Support Picture in Picture (PIP) | YES                                                                                      |