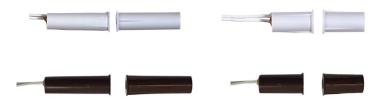

## STANDARD FLUSH MOUNT SWITCHES 9.5mm

Flush mount reed switches, N.C. contacts. 9.5mm diameter. Available in white and brown.

## **ORDERING INFORMATION**

| 100-084 | BP40 Flush Reed Switch, White        |
|---------|--------------------------------------|
| 100-069 | BP40 Flush Reed Switch, Brown        |
| 100-094 | BP50 Stubby Flush Reed Switch, White |
| 100-078 | BP50 Stubby Flush Reed Switch, Brown |