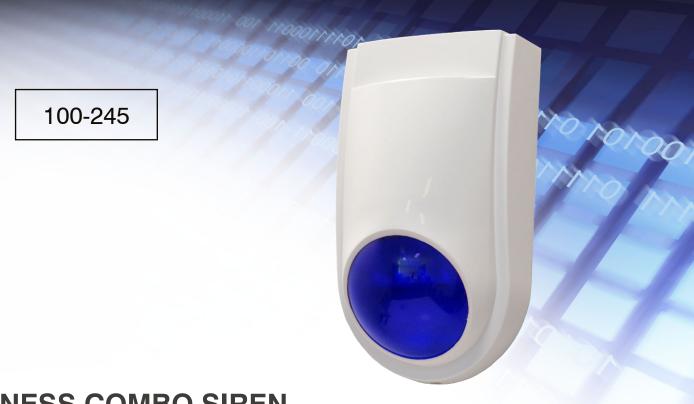

## NESS COMBO SIREN

Attractive Rugged Combination Siren and Blue Strobe for External or Internal use. Compatible with all Ness Control Panels.

Typical wiring diagram for most Ness control panels.

\* Applying 12V to the LED terminals lights one LED in the LED array. This may be used as an indicator light driven by an automation output on the control panel.

- Housing material: UV PC / white
- IP55 Weather-resistant
- Operating voltage: 12-15VDC
- Rated current: 380mA (Alarm Mode)
- Siren 115dB @ 1m
- Strobe technology: LED
- Strobe Colour: Blue
- Tamper Switch protection Front & Rear
- Size: 210 x130 x 78mm

Part No. 100-245 Ness Combo Siren Blue

Innovative Electronic Solutions www.ness.com.au

NSW Ph 02 8825 9222 sales@ness.com.au

VIC Ph 03 9875 6400 nessmelb@ness.com.au

QLD Ph 07 3399 4910 nessbris@ness.com.au