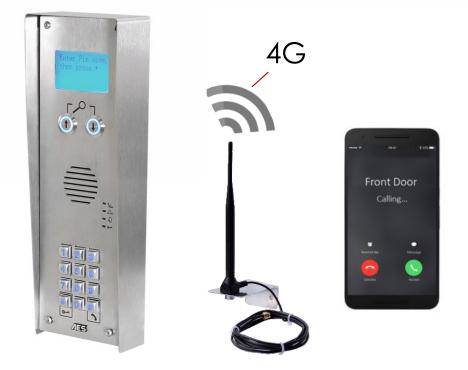

## MULTICOM 4G SERIES

## Multi-Apartment Wireless Audio Intercom



- Calls up to 1000 families from a single SIM card.
- Visitors can scroll for residents on the digital screen or enter an apartment number to call.
- 3 dial-out numbers per apartment (3000 total).
- 1 keypad code per apartment (1000 total).
- Prox reader comes as standard, with 3 prox cards/tags per apartment (3000 total).
- Built-in time clock for auto opening and closing of gates, barriers, or doors in busy periods or for daytime operation.
- Visitor codes/cards 250 Permanent/Time-restricted.
- Do not disturb feature.
- 2 Relays.

Multi-Apartment 4G Wireless Intercom

## MultiCOM Classic

Multi Apartment Intercom



| DETAILS                                 |                              |                      |                                        |  |  |
|--------------------------