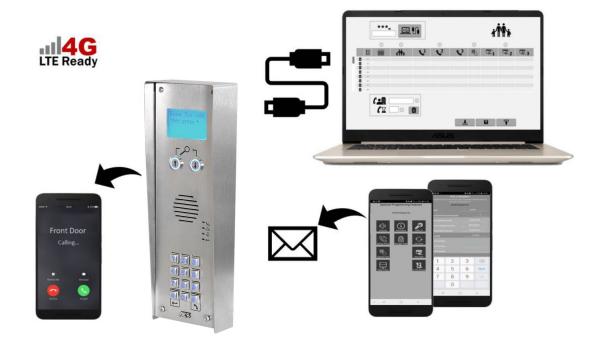

## Multi-Apartment Wireless Audio Intercom

- Calls up to 1000 families from a single SIM card.
- Visitors can scroll for residents on the digital screen or enter an apartment number to call.
- 3 dial-out numbers per apartment (3000 total).
- 1 keypad code per apartment (1000 total).
- Prox reader comes as standard, with 3 prox cards/tags per apartment (3000 total).
- Built-in time clock for auto opening and closing of gates, barriers, or doors in busy periods or for daytime operation.
- Visitor codes/cards 250 Permanent/Time-restricted.
- Do not disturb feature.
- 2 Relays.