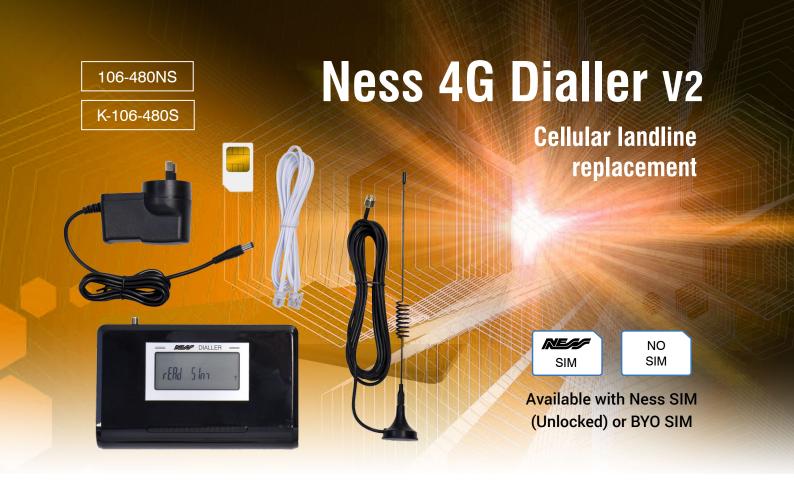

Ness 106-480NS 4G cellular Dialler provides a full time 4G pathway for alarm diallers to communicate in the absence of a land line.

106-480NS is the ideal landline replacement for existing dial-up systems.

- Plug-and-go operation no programming required
- Antenna with magnetic base supplied long cable allows the unit to be installed in a secure housing
- Compatible with all Ness landline control panels and most third party panels
- LCD status display
- 12V Plug pack powered (included)
- Onboard battery backup
- Available with or without Ness SIM
- Choose to take advantage of competitive Ness SIM plans and easy activation or BYO SIM

## Inclusions

4G Dialler, 12V Power Supply, Phone patch lead, Internal Backup Battery, External Antenna, (An unlocked Ness SIM is supplied with K-106-480S).