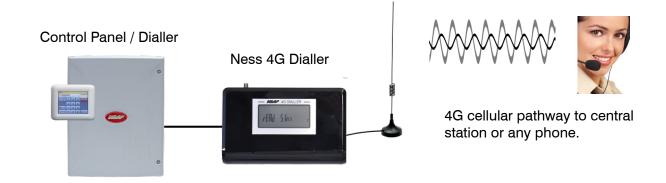

Ness 106-480NS 4G cellular Dialler provides a full time 4G pathway for alarm diallers to communicate in the absence of a land line.

106-480NS is the ideal landline replacement for existing dial-up systems.

#### IMPORTANT NOTES

- This product is designed to provide a cellular pathway for alarm control panels with PSTN diallers in the absence of landlines.
- · Not intended for industrial use.
- Not recommended for use in lift cars or other non-stationary situations.
- Ensure that the location has adequate cellular signal and test operation after installation.
- The unit must be tested weekly to verify cellular reception and correct operation.
  The 12V plug pack supplied must be used. Do not connect to an unregulated or 'noisy' power supply.