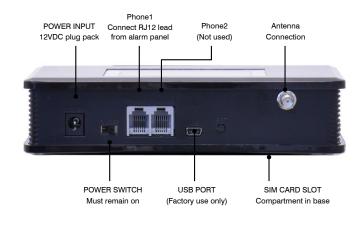

#### **SPECIFICATIONS**

| CELLULAR COMPATIBILITY    | 4G                                                                                |
|---------------------------|-----------------------------------------------------------------------------------|
|                           | LTE FDD: B1/B2/B3/B4/B5/B7/B8/B28                                                 |
|                           | LTE-TDD: B40                                                                      |
|                           |                                                                                   |
| LTE CATEGORY              | LTE module optimised for M2M and IoT applications                                 |
| AUDIO VIA 4G SUPPORT      | Digital Audio and VoLTE                                                           |
| SIM CARD                  | Standard size SIM, Ness SIM supplied with K-106-480S (Unlocked)                   |
| ALARM PANEL COMPATIBILITY | Compatible with all Ness PSTN alarm diallers in Contact ID DTMF and Voice formats |
| OPERATING VOLTAGE         | 12VDC plug pack supplied                                                          |
| BATTERY BACKUP            | Internal rechargeable battery                                                     |
| BATTERY BACKUP TIME max.  | 2~3 hrs                                                                           |
| POWER CONSUMPTION         | 25mA (standby), 300mA (communicating)                                             |
| ANTENNA                   | 3dB whip with magnetic base, 2.9m cable length                                    |
| DIMENSIONS                | 160 x 100 x 40mm                                                                  |
| WEIGHT                    | 370g                                                                              |
| OPERATING TEMPERATURE     | 0°C to +50°C                                                                      |

## Inclusions

4G Dialler, 12V Power Supply, Phone patch lead, Internal Backup Battery, External Antenna, (An unlocked Ness SIM is supplied with K-106-480S).