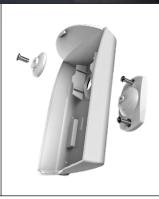

### PREMIUM RADIO PIR FOR EFFECTIVE SECURITY + BRIGHT NIGHT-LIGHT FOR SAFETY

Fully encapsulated electronics module for safety and security

Includes convenient wall mount swivel bracket

Optional Deluxe Swivel Bracket for wall or ceiling mounting (Part No. 106-169)