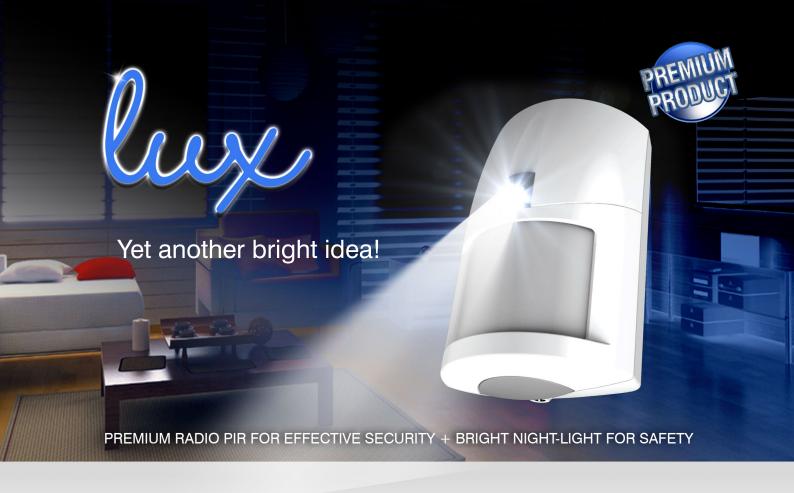

# **Ness LUX**

## Premium Radio PIR with Night-Light

Ness LUX Radio PIR – a unique wireless motion detector with a white LED night-light.

With all the features and benefits of Ness premium radio detectors, LUX features 15m x 15m detection coverage, look-down creep zone, high RF immunity, white light immunity, adjustable range, adjustable pulse count and extremely long battery life.

For safety and convenience, LUX's night-light function provides a motion-activated cone of light to help you find your way at night, while the built-in ambient light sensor helps save power by enabling the night-light only in the dark.

### PREMIUM RADIO PIR FOR EFFECTIVE SECURITY + BRIGHT NIGHT-LIGHT FOR SAFETY

Fully encapsulated electronics module for safety and security

Includes convenient wall mount swivel bracket

Optional Deluxe Swivel Bracket for wall or ceiling mounting (Part No. 106-169)