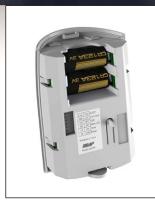

Ness LUX's "capsule" design protects sensitive electronic components and provides easy access to the dipswitches and batteries.

Ness LUX is supplied with long-life lithium batteries with an expected service life of up to 5 years service under normal conditions.\*