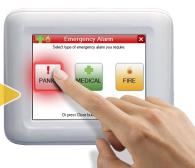

Navigator's user-friendly operation guides offer clear, easy-to-understand displays in plain English, along with intuitive touchscreen controls make it easy to view all your zones with your own text descriptions, get help and prompts for arming, disarming, operating outputs, emergency alarms and much more.

## Beauty, function and security come together...

Touch the screen to activate alarms

Auxiliary Outputs Programmable by event or time. Touch ON, Touch OFF.

View and add your own zone names

Convenient Installer Information screen for name, address and contact details