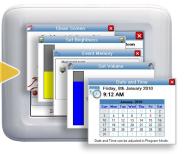

## Beauty, function and security come together...

Touch the screen to activate alarms

Auxiliary Outputs Programmable by event or time. Touch ON, Touch OFF.

View and add your own zone names

Convenient Installer Information screen for name, address and contact details