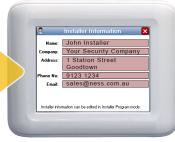

## Beauty, function and security come together...

Touch the screen to activate alarms

Auxiliary Outputs Programmable by event or time. Touch ON, Touch OFF.

View and add your own zone names

Convenient Installer Information screen for name, address and contact details