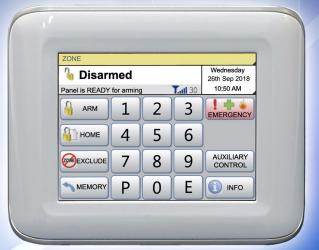

Navigator's user-friendly operation guides offer clear, easy-to-understand displays in plain English, along with intuitive touchscreen controls make it easy to view all your zones with your own text descriptions, get help and prompts for arming, disarming, operating outputs, emergency alarms and much more.

Operating your Ness alarm system has never been easier!

Touch Keypad Features

## Beauty, function and security come together...

Touch the screen to activate alarms

Auxiliary Outputs Programmable by event or time. Touch ON, Touch OFF.

View and add your own zone names

Convenient Installer Information screen for name, address and contact details