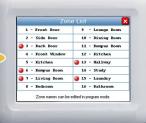

Navigator's user-friendly operation guides offer clear, easy-to-understand displays in plain English, along with intuitive touchscreen controls make it easy to view all your zones with your own text descriptions, get help and prompts for arming, disarming, operating outputs, emergency alarms and much more.

## Beauty, function and security come together...

Touch the screen to activate alarms

Auxiliary Outputs Programmable by event or time. Touch ON, Touch OFF.

View and add your own zone names

Convenient Installer Information screen for name, address and contact details