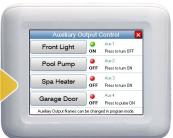

## Beauty, function and security come together...

Touch the screen to activate alarms

Auxiliary Outputs Programmable by event or time. Touch ON, Touch OFF.

View and add your own zone names

Convenient Installer Information screen for name, address and contact details