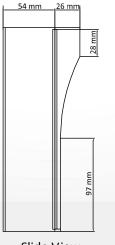

### Specifications

| Parameter Model       | DS-KAB01                                        |
|-----------------------|-------------------------------------------------|
| Housing material      | Stainless Steel SUS201                          |
| Inner-shell material  | SGCC                                            |
| Working temperature   | -30° C to +70° C (-22° F to 158° F)             |
| Working humidity      | 10% to 90%                                      |
| Dimension (L x W x H) | 212 mm × 115 mm × 80 mm (8.35" × 4.53" × 3.15") |

#### Dimension

Slide View

**Rear View** 