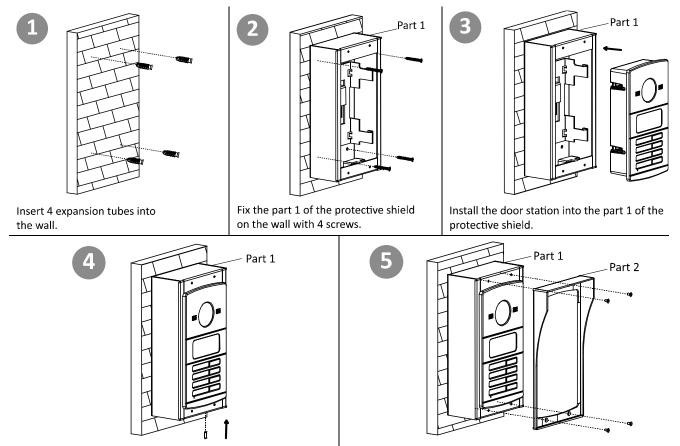

#### Installation

Secure the door station with a set screw.

Secure the part 2 with the part 1 with 4 screws.

Ness Part No. 104-948

© 2016 Ness Corporation Pty Ltd ABN 28 069 984 372. Photos are used for illustrative purposes only. Design and specifications may vary. See the Ness Corporation web site for full warranty details.