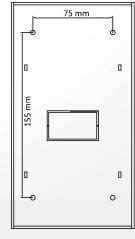

#### Dimension

Slide View

**Rear View** 

#### Installation

Secure the door station with a set screw.

Secure the part 2 with the part 1 with 4 screws.

Ness Part No. 104-948

© 2016 Ness Corporation Pty Ltd ABN 28 069 984 372. Photos are used for illustrative purposes only. Design and specifications may vary. See the Ness Corporation web site for full warranty details.