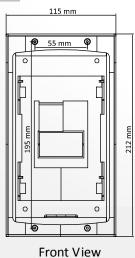

### Specifications

| Parameter Model       | DS-KAB01                                        |
|-----------------------|-------------------------------------------------|
| Housing material      | Stainless Steel SUS201                          |
| Inner-shell material  | SGCC                                            |
| Working temperature   | -30° C to +70° C (-22° F to 158° F)             |
| Working humidity      | 10% to 90%                                      |
| Dimension (L x W x H) | 212 mm × 115 mm × 80 mm (8.35" × 4.53" × 3.15") |

#### Dimension

Slide View

**Rear View** 