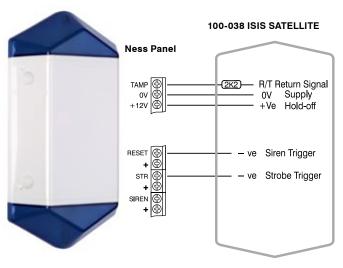

100-228

MINI-SAT SATELLITE siren

ISIS WIRING TO NESS PANELS

100-038

ISIS SATELLITE siren

**SYDNEY** 02 8825 9222 sales@ness.com.au

MELBOURNE 03 9875 6400 nessmelb@ness.com.au

BRISBANE 07 3399 4910 nessbris@ness.com.au

PERTH 08 9328 2511

ADELAIDE 08 8277 7255 adelaide@ness.com.au