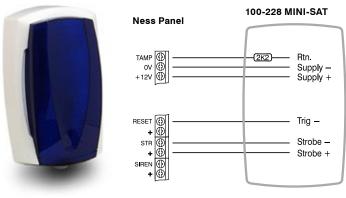

## **DATASHEET**

MINI-SAT WIRING TO NESS PANELS

100-228

MINI-SAT SATELLITE siren

ISIS WIRING TO NESS PANELS