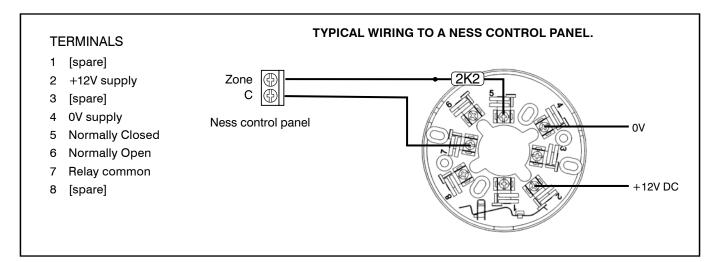

## 12V SMOKE DETECTOR

Auto-resetting, photo-electric, 12VDC smoke detector with relay output. The detector has twist off base for easy installation. Built-in sounder for local indication of alarm. Changeover relay for N.O. or N.C. operation.