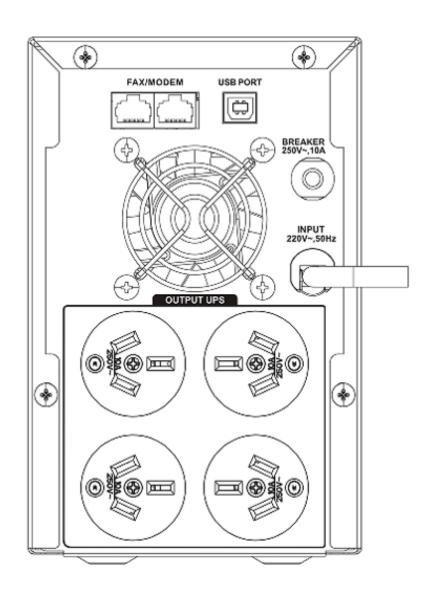

## Specification

| Power                 |                                                                                       |
|-----------------------|---------------------------------------------------------------------------------------|
| UPS Capacity          | 2000 VA / 1200 W                                                                      |
| Input                 |                                                                                       |
| Input Voltage Range   | 140 VAC to 290 VAC                                                                    |
| Input Frequency       | 50/60 Hz self-adaptive                                                                |
| Plug Type             | AU TYPE I                                                                             |
| Output                |                                                                                       |
| Output Voltage Range  | 210 VAC to 235 VAC                                                                    |
| Output Frequency      | 50/60 Hz ± 0.5 Hz self-adaptive                                                       |
| Transfer Time         | ≤ 10 ms                                                                               |
| Waveform              | PWM                                                                                   |
| Outlet Type           | AU TYPE I                                                                             |
| Outlet Number         | 4                                                                                     |
| Battery               |                                                                                       |
| Battery Type          | 12 V/9 Ah *2 pcs, lead-acid battery                                                   |
| Recharge Time         | 6-8 hours recover to 90% capacity                                                     |
| Typical Backup Time   | Run time at 100w: 70 min                                                              |
|                       | Run time at 300w: 17 min                                                              |
|                       | Run time at 600w: 5 min                                                               |
| Interface             |                                                                                       |
| Communicate Ports     | USB                                                                                   |
| Protection            |                                                                                       |
| Full Protection       | Surge protection, Overload protection, Discharge protection, Short circuit protection |
| Indicator             |                                                                                       |
| Display               | LCD Screen                                                                            |
|                       | Input Voltage, Output Voltage, Battery capacity, load level                           |
| Alarm                 | Charging Mode (DC mode): Sounding every 8 seconds                                     |
|                       | Low Battery: Sounding every second                                                    |
|                       | Overloading Mode: Sounding every 0.5 seconds                                          |
|                       | Fault: Continuously sounding                                                          |
| General               |                                                                                       |
| Operating Temperature | 0 °C to 40 °C (32 °F to 104 °F)                                                       |
| Operating Humidity    | 30% to 90% (non-condensing)                                                           |
| Dimension             | 345 mm × 122 mm × 192 mm (13.58" × 4.80" × 7.56")                                     |
| Weight                | Approx. 11 kg (24.3 lb)                                                               |