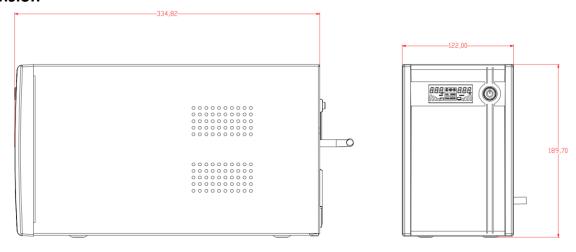

## Specification

| Power                 |                                                                                       |
|-----------------------|---------------------------------------------------------------------------------------|
| UPS Capacity          | 2000 VA / 1200 W                                                                      |
| Input                 |                                                                                       |
| Input Voltage Range   | 140 VAC to 290 VAC                                                                    |
| Input Frequency       | 50/60 Hz self-adaptive                                                                |
| Plug Type             | AU TYPE I                                                                             |
| Output                |                                                                                       |
| Output Voltage Range  | 210 VAC to 235 VAC                                                                    |
| Output Frequency      | 50/60 Hz ± 0.5 Hz self-adaptive                                                       |
| Transfer Time         | ≤ 10 ms                                                                               |
| Waveform              | PWM                                                                                   |
| Outlet Type           | AU TYPE I                                                                             |
| Outlet Number         | 4                                                                                     |
| Battery               |                                                                                       |
| Battery Type          | 12 V/9 Ah *2 pcs, lead-acid battery                                                   |
| Recharge Time         | 6-8 hours recover to 90% capacity                                                     |
| Typical Backup Time   | Run time at 100w: 70 min                                                              |
|                       | Run time at 300w: 17 min                                                              |
|                       | Run time at 600w: 5 min                                                               |
| Interface             |                                                                                       |
| Communicate Ports     | USB                                                                                   |
| Protection            |                                                                                       |
| Full Protection       | Surge protection, Overload protection, Discharge protection, Short circuit protection |
| Indicator             |                                                                                       |
| Display               | LCD Screen                                                                            |
|                       | Input Voltage, Output Voltage, Battery capacity, load level                           |
| Alarm                 | Charging Mode (DC mode): Sounding every 8 seconds                                     |
|                       | Low Battery: Sounding every second                                                    |
|                       | Overloading Mode: Sounding every 0.5 seconds                                          |
|                       | Fault: Continuously sounding                                                          |
| General               |                                                                                       |
| Operating Temperature | 0 °C to 40 °C (32 °F to 104 °F)                                                       |
| Operating Humidity    | 30% to 90% (non-condensing)                                                           |
| Dimension             | 345 mm × 122 mm × 192 mm (13.58" × 4.80" × 7.56")                                     |
| Weight                | Approx. 11 kg (24.3 lb)                                                               |

## Dimension