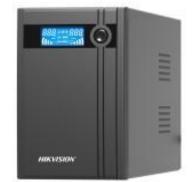

## DS-UPS2000 UPS

114-693

- Built-in AVR
- Super fast charging
- Wide input voltage range
- Overload protection
- Short circuit protection
- Surge protection
- USB port for remote control
- LCD display

## **ORDERING INFORMATION**

114-693

Hikvision DS-UPS2000-AU 2000VA UPS

Innovative Electronic Solutions www.ness.com.au